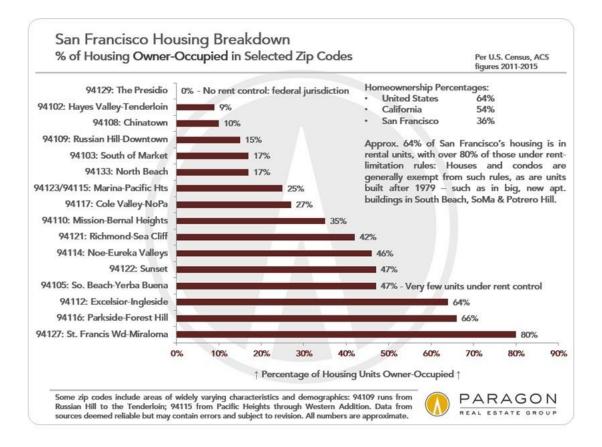

d, not long ago filled with parking lots and small commercial enterprises, but now filled with luxury condo buildings. The condos are quite expensive and since all the buildings have been built since 1990, there is no rent control, which means its renters generally pay high market rents. Whether owner or renter, one has to be earning a very substantial income to live there. The Presidio, and we are talking about the park (which contains rental housing), is under federal jurisdiction, so it too is exempt from rent control, and, of course, since it is right next to Pacific and Presidio Heights, its market rents are also quite high, which likewise affects the income requirements accordingly.



Unsurprisingly, degree of education correlates strongly with median household income figures.







# What You Don't Know about San Francisco | PARAGON How Americans Spend the Hours of Their Days



# Unhappy Statistics about SF Crime



Bay Area Housing Affordability Long-Term Trends in San Francisco Housing Affordability



# Minimum Qualifying Income to Buy Median Priced House by County

Assumes 20% downpayment and including principal, interest, property tax and insurance costs.



Bay Area Median House Prices by County