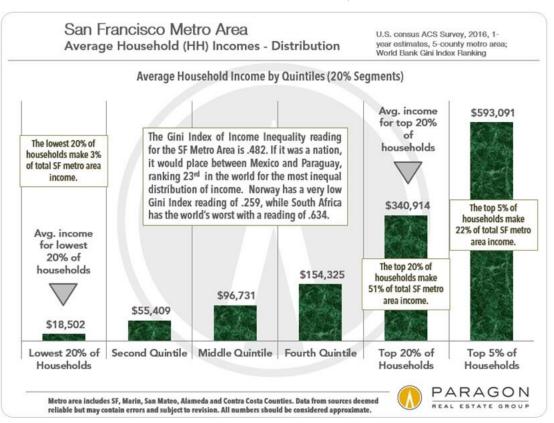

|           | \$231,    |
| Chief Executives                        |                                         | and the second s |           | \$232,    |



Chart link: SF METRO AREA HH Income Breakdown (https://my.paragon-re.com/Docs/General/SixtyFortyImages/SF-METRO-HH-IncomeDistribution.jpg)



Chart link: SF METRO AREA Commuting Statistics (https://my.paragon-re.com/Docs/General/SixtyFortyImages/SF-METRO\_Commute.jpg)

A Selection of Miscellaneous Percentages



#### Voting



The Ages of San Francisco



#### Foreign-Born Residents - Country of Birth SF Metro Area



#### Population Migration into and out of California

Though this chart refers specifically to state data, the trends illustrated most probably apply to the Bay Area as well. Of course, foreign immigration numbers in 2017 and later years may change dramatically with the recent changes in national policies. If foreign migration into the state drops, and emigration out to oth