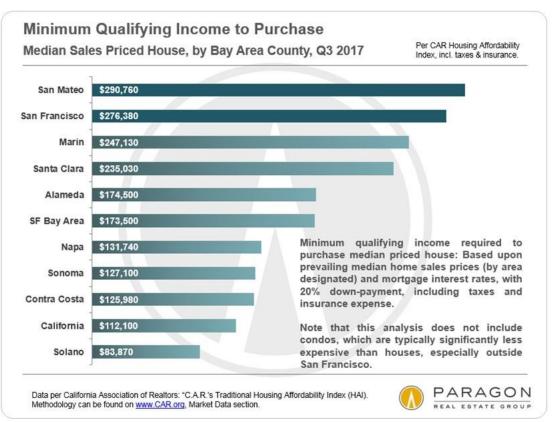

and we are talking about the park (which contains rental housing), is under federal jurisdiction, so it too is exempt from rent control, and, of course, since it is right next to Pacific and Presidio Heights, its market rents are also quite high, which likewise affects the income requirements accordingly.



Unsurprisingly, degree of education correlates strongly with median household income figures.







# What You Don't Know about San Francisco | PARAGON How Americans Spend the Hours of Their Days



# Unhappy Statistics about SF Crime



Bay Area Housing Affordability Long-Term Trends in San Francisco Housing Affordability



# Minimum Qualifying Income to Buy Median Priced House by County

Assumes 20% downpayment and including principal, interest, property tax and insurance costs.



Bay Area Median House Prices by County