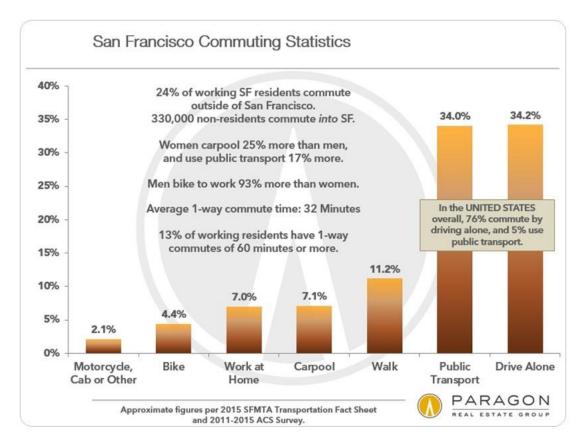

|           | \$231,    |
| Chief Executives                        |                                         | and the second s |           | \$232,    |



Chart link: SF METRO AREA HH Income Breakdown (https://my.paragon-re.com/Docs/General/SixtyFortyImages/SF-METRO-HH-IncomeDistribution.jpg)



Chart link: SF METRO AREA Commuting Statistics (https://my.paragon-re.com/Docs/General/SixtyFortyImages/SF-METRO\_Commute.jpg)

A Selection of Miscellaneous Percentages



#### Voting



The Ages of San Francisco



#### Foreign-Born Residents - Country of Birth SF Metro Area



#### Population Migration into and out of California

Though this chart refers specifically to state data, the trends illustrated most probably apply to the Bay Area as well. Of course, foreign immigration numbers in 2017 and later years may change dramatically with the recent changes in national policies. If foreign migration into the state drops, and emigration out to other states continues (or accelerates) on the below trend, it would eventually probably have significant ramifications for the Bay Area. This ch