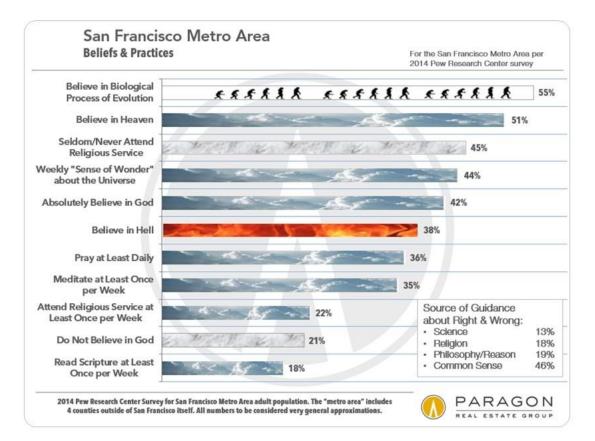

Religious & Spiritual Practices & Beliefs

A Selection of Diverse Data Points

Employment, Wages & Commuting

| Employment                                   |                                                                                        |                                                                                    |                                           | Per CA Employment<br>Development Departmen | ıt    |  |  |
|----------------------------------------------|----------------------------------------------------------------------------------------|------------------------------------------------------------------------------------|-------------------------------------------|--------------------------------------------|-------|--|--|
| Farming                                      | 100                                                                                    | According to the CA Employment Development                                         |                                           |                                            |       |  |  |
| Manufacturing                                | 12,300                                                                                 | Departm                                                                            | Department: In September 2017, there were |                                            |       |  |  |
| Real Estate                                  | 14,400                                                                                 | 555,2000 residents employed in San Francisco,<br>with an unemployment rate of 2.9% |                                           |                                            |       |  |  |
| Arts, Entertainment, Recreation              | 15,000                                                                                 | martarta                                                                           |                                           |                                            | 1     |  |  |
| Wholesale Trade                              | 16,000                                                                                 |                                                                                    |                                           |                                            |       |  |  |
| Transport, Warehousing, Utilities            | 17,300                                                                                 |                                                                                    |                                           |                                            |       |  |  |
| Educational Services                         | 20,700                                                                                 |                                                                                    |                                           |                                            |       |  |  |
| Construction                                 | 20,900                                                                                 |                                                                                    |                                           |                                            |       |  |  |
| Mgmt of Companies/Enterprises                | 23,800                                                                                 |                                                                                    |                                           |                                            |       |  |  |
| Goods Producing                              | 33,200                                                                                 |                                                                                    |                                           |                                            |       |  |  |
| Information                                  | 40                                                                                     | ,200                                                                               |                                           | -                                          |       |  |  |
| Admin, Support & Waste.                      |                                                                                        | 12,100                                                                             |                                           |                                            |       |  |  |
| Finance & Insurance                          |                                                                                        | 43,000                                                                             | 1.51                                      |                                            |       |  |  |
| Retail Trade                                 |                                                                                        | 49,200                                                                             |                                           |                                            |       |  |  |
| Health Care & Social Assistance              |                                                                                        | 69,100                                                                             |                                           |                                            |       |  |  |
| Accommodation & Food Services                |                                                                                        | 82,000                                                                             |                                           |                                            |       |  |  |
| Local, State & Federal Govt.                 |                                                                                        | 96,100                                                                             |                                           |                                            |       |  |  |
| Professional, Scientific, Technical          |                                                                                        |                                                                                    |                                           | 127                                        | 7,500 |  |  |
| 5<br>1000 1000 1200 1200 1200 1200 1200 1200 |                                                                                        | PA                                                                                 |                                           |                                            |       |  |  |
|                                              | er 2016 data. Data from sources deemed r<br>to revision. All numbers should be conside |                                                                                    |                                           | REAL ESTATE GI                             | ROU   |  |  |