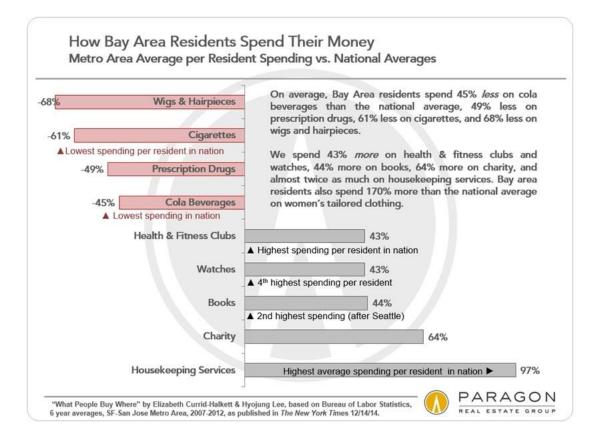

arket analytics, dozens of updated analyses can be found here: <u>Paragon Market Reports</u> (<u>https://www.paragon-re.com/market\_updates</u>).

Depending on data source, these analyses generally pertain to either the city of San Francisco itself, or a multi-county San Francisco Metro Area. And, in a couple cases, the charts apply to state or national statistics. The region being measured is delineated clearly on each chart.

\_\_\_\_\_

Ancestry, Age, Religion, Education, Employment, Income, Language & Politics

Ethnicity, Race, Ancestry, Language



Chart link: SF METRO AREA Race, Ethnicity & Ancestry (https://my.paragon-re.com/Docs/General/SixtyFortyImages/SF-METRO\_Ethnicity-Race.jpg)



Religious & Spiritual Practices & Beliefs





A Selection of Diverse Data Points

















Employment, Wages & Commuting

| Employment                                   |                                                                                        |                                                                                    |                                           | Per CA Employment<br>Development Departmen | ıt    |  |  |
|----------------------------------------------|----------------------------------------------------------------------------------------|------------------------------------------------------------------------------------|-------------------------------------------|--------------------------------------------|-------|--|--|
| Farming                                      | 100