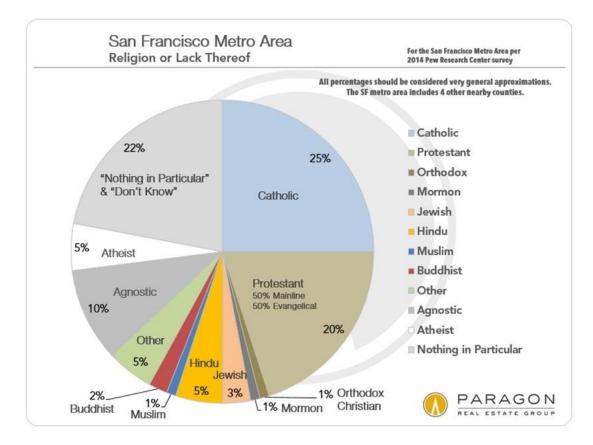

Religious & Spiritual Practices & Beliefs

A Selection of Diverse Data Points

Employment, Wages & Commuting

| Employment                                   |                                                                                        |                                                                                    |                                           | Per CA Employment<br>Development Departmen | ıt    |  |  |
|----------------------------------------------|----------------------------------------------------------------------------------------|------------------------------------------------------------------------------------|-------------------------------------------|--------------------------------------------|-------|--|--|
| Farming                                      | 100                                                                                    | According to the CA Employment Development                                         |                                           |                                            |       |  |  |
| Manufacturing                                | 12,300                                                                                 | Departm                                                                            | Department: In September 2017, there were |                                            |       |  |  |
| Real Estate                                  | 14,400                                                                                 | 555,2000 residents employed in San Francisco,<br>with an unemployment rate of 2.9% |                                           |                                            |       |  |  |
| Arts, Entertainment, Recreation              | 15,000                                                                                 | martarta                                                                           |                                           |                                            | 1     |  |  |
| Wholesale Trade                              | 16,000                                                                                 |                                                                                    |                                           |                                            |       |  |  |
| Transport, Warehousing, Utilities            | 17,300                                                                                 |                                                                                    |                                           |                                            |       |  |  |
| Educational Services                         | 20,700                                                                                 |                                                                                    |                                           |                                            |       |  |  |
| Construction                                 | 20,900                                                                                 |                                                                                    |                                           |                                            |       |  |  |
| Mgmt of Companies/Enterprises                | 23,800                                                                                 |                                                                                    |                                           |                                            |       |  |  |
| Goods Producing                              | 33,200                                                                                 |                                                                                    |                                           |                                            |       |  |  |
| Information                                  | 40                                                                                     | ,200                                                                               |                                           | -                                          |       |  |  |
| Admin, Support & Waste.                      |                                                                                        | 12,100                                                                             |                                           |                                            |       |  |  |
| Finance & Insurance                          |                                                                                        | 43,000                                                                             | 1.51                                      |                                            |       |  |  |
| Retail Trade                                 |                                                                                        | 49,200                                                                             |                                           |                                            |       |  |  |
| Health Care & Social Assistance              |                                                                                        | 69,100                                                                             |                                           |                                            |       |  |  |
| Accommodation & Food Services                |                                                                                        | 82,000                                                                             |                                           |                                            |       |  |  |
| Local, State & Federal Govt.                 |                                                                                        | 96,100                                                                             |                                           |                                            |       |  |  |
| Professional, Scientific, Technical          |                                                                                        |                                                                                    |                                           | 127                                        | 7,500 |  |  |
| 5<br>1000 1000 1200 1200 1200 1200 1200 1200 |                                                                                        | PA                                                                                 |                                           |                                            |       |  |  |
|                                              | er 2016 data. Data from sources deemed r<br>to revision. All numbers should be conside |                                                                                    |                                           | REAL ESTATE GI                             | ROU   |  |  |