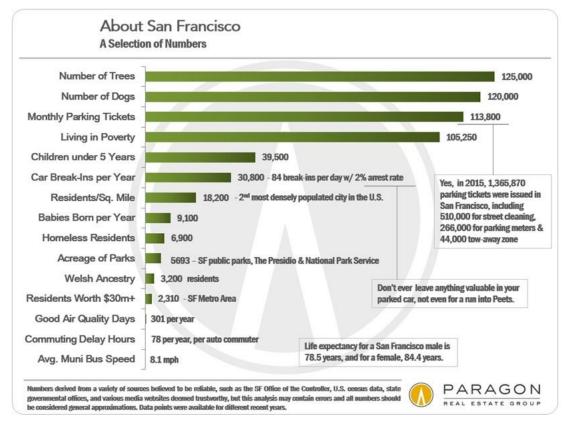

There is no city and metropolitan area quite like San Francisco and the Bay Area, and here are a selection of some of the details. Compiled by Paragon Real Estate from a variety of sources for your entertainment and, perhaps, mild edification.