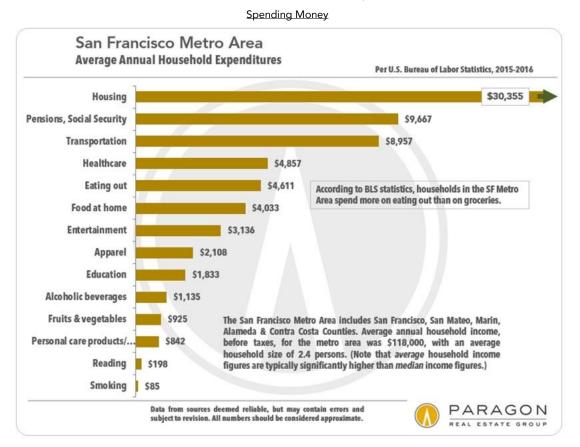

market analytics, dozens of updated analyses can be found here: <u>Paragon Market Reports</u> (<u>https://www.paragon-re.com/market\_updates</u>).

Depending on data source, these analyses generally pertain to either the city of San Francisco itself, or a multi-county San Francisco Metro Area. And, in a couple cases, the charts apply to state or national statistics. The region being measured is delineated clearly on each chart.

\_\_\_\_\_

Ancestry, Age, Religion, Education, Employment, Income, Language & Politics

Ethnicity, Race, Ancestry, Language



Chart link: SF METRO AREA Race, Ethnicity & Ancestry (https://my.paragon-re.com/Docs/General/SixtyFortyImages/SF-METRO\_Ethnicity-Race.jpg)



Religious & Spiritual Practices & Beliefs





A Selection of Diverse Data Points

















Employment, Wages & Commuting

| Employment                                   |                                                                                        |                                                                                    |                                           | Per CA Employment<br>Development Departmen | ıt    |  |  |
|----------------------------------------------|----------------------------------------------------------------------------------------|------------------------------------------------------------------------------------|-------------------------------------------|--------------------------------------------|-------|--|--|
| Farming                                      | 100