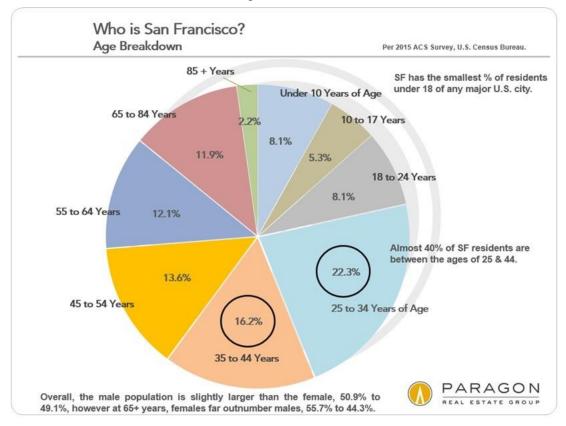

# What You Don't Know about San Francisco

Updated December 2017

San Francisco & Bay Area Demographics - Illustrated Who We Are; Where We Come From; What We Believe; How We Live; What We Do; Money Earned & Money Spent

There is no city and metropolitan area quite like San Francisco and the Bay Area, and here are a selection of some of the details. Compiled by Paragon Real Estate from a variety of sources for your entertainment and, perhaps, mild edification.