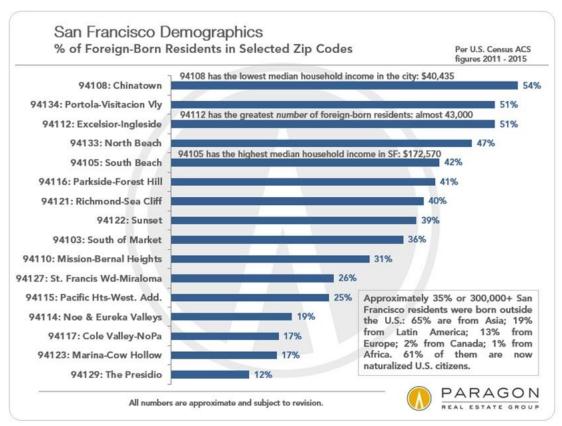

\_\_\_\_\_

Ancestry, Age, Religion, Education, Employment, Income, Language & Politics

Ethnicity, Race, Ancestry, Language

Chart link: SF METRO AREA Race, Ethnicity & Ancestry (https://my.paragon-re.com/Docs/General/SixtyFortyImages/SF-METRO\_Ethnicity-Race.jpg)