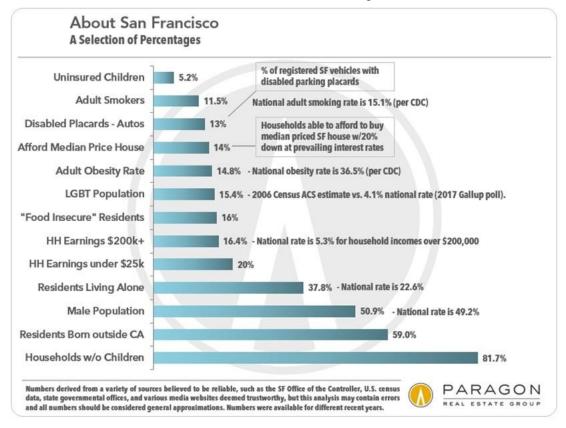

# What You Don't Know about San Francisco

Updated December 2017

San Francisco & Bay Area Demographics - Illustrated Who We Are; Where We Come From; What We Believe; How We Live; What We Do; Money Earned & Money Spent

There is no city and metropolitan area quite like San Francisco and the Bay Area, and here are a selection of some of the details. Compiled by Paragon Real Estate from a variety of sources for your entertainment and, perhaps, mild edification.