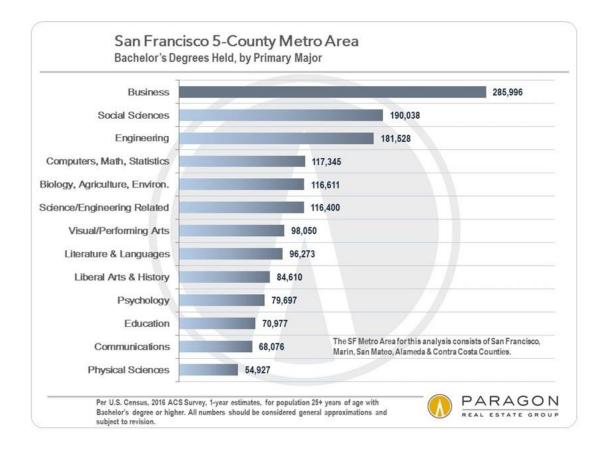

There is no city and metropolitan area quite like San Francisco and the Bay Area, and here are a selection of some of the details. Compiled by Paragon Real Estate from a variety of sources for your entertainment and, perhaps, mild edification.