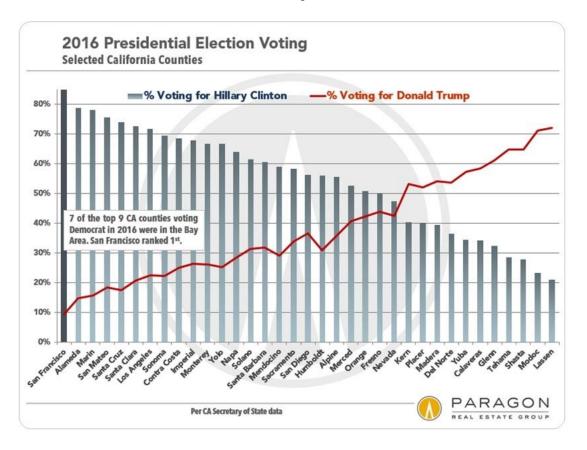

# What You Don't Know about San Francisco

Updated December 2017

San Francisco & Bay Area Demographics - Illustrated Who We Are; Where We Come From; What We Believe; How We Live; What We Do; Money Earned & Money Spent

There is no city and metropolitan area quite like San Francisco and the Bay Area, and here are a selection of some of the details. Compiled by Paragon Real Estate from a variety of sources for your entertainment and, perhaps, mild edification.