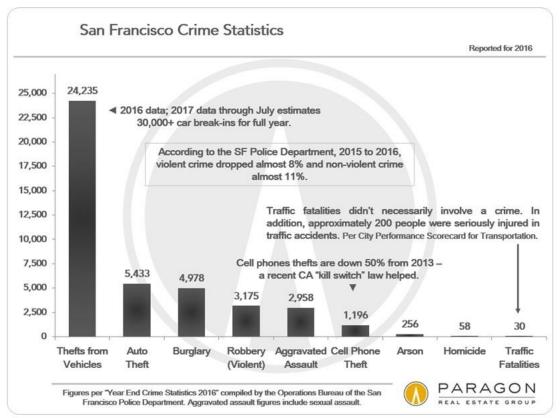

e expensive and since all the buildings have been built since 1990, there is no rent control, which means its renters generally pay high market rents. Whether owner or renter, one has to be earning a very substantial income to live there. The Presidio, and we are talking about the park (which contains rental housing), is under federal jurisdiction, so it too is exempt from rent control, and, of course, since it is right next to Pacific and Presidio Heights, its market rents are also quite high, which likewise affects the income requirements accordingly.



Unsurprisingly, degree of education correlates strongly with median household income figures.







# What You Don't Know about San Francisco | PARAGON How Americans Spend the Hours of Their Days



# Unhappy Statistics about SF Crime



Bay Area Housing Affordability Long-Term Trends in San Francisco Housing Affordability



# Minimum Qualifying Income to Buy Median Priced House by County

Assumes 20% downpayment and including principal, interest, property tax and insurance costs.



Bay Area Median House Prices by County