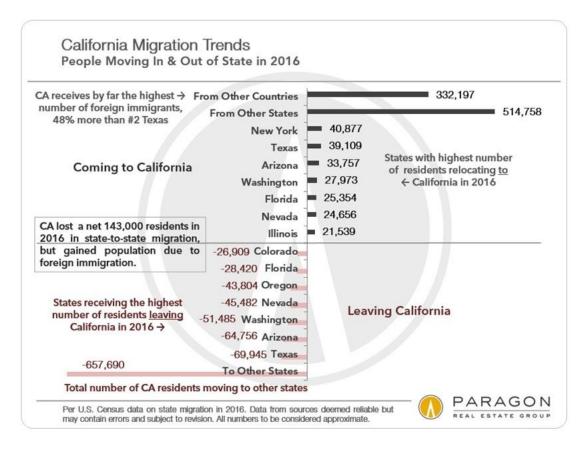

\_\_\_\_\_

Ancestry, Age, Religion, Education, Employment, Income, Language & Politics

Ethnicity, Race, Ancestry, Language

Chart link: SF METRO AREA Race, Ethnicity & Ancestry (https://my.paragon-re.com/Docs/General/SixtyFortyImages/SF-METRO\_Ethnicity-Race.jpg)