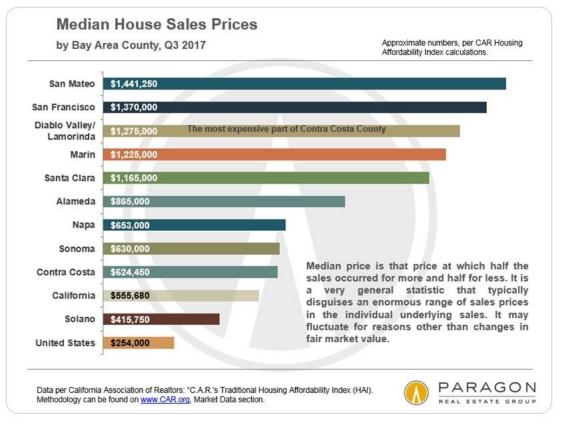

contains rental housing), is under federal jurisdiction, so it too is exempt from rent control, and, of course, since it is right next to Pacific and Presidio Heights, its market rents are also quite high, which likewise affects the income requirements accordingly.



Unsurprisingly, degree of education correlates strongly with median household income figures.







# What You Don't Know about San Francisco | PARAGON How Americans Spend the Hours of Their Days



# Unhappy Statistics about SF Crime



Bay Area Housing Affordability Long-Term Trends in San Francisco Housing Affordability



# Minimum Qualifying Income to Buy Median Priced House by County

Assumes 20% downpayment and including principal, interest, property tax and insurance costs.



Bay Area Median House Prices by County