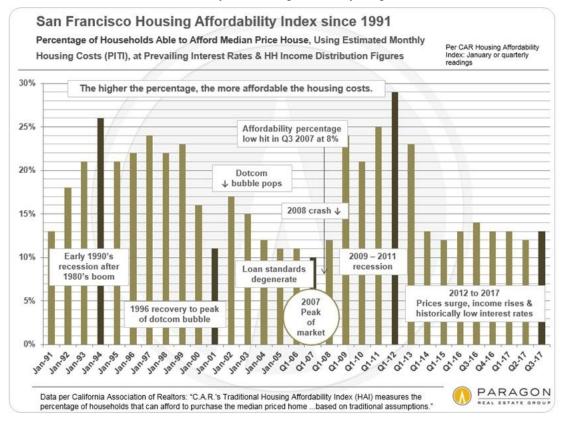

ol, which means its renters generally pay high market rents. Whether owner or renter, one has to be earning a very substantial income to live there. The Presidio, and we are talking about the park (which contains rental housing), is under federal jurisdiction, so it too is exempt from rent control, and, of course, since it is right next to Pacific and Presidio Heights, its market rents are also quite high, which likewise affects the income requirements accordingly.



Unsurprisingly, degree of education correlates strongly with median household income figures.







# What You Don't Know about San Francisco | PARAGON How Americans Spend the Hours of Their Days



# Unhappy Statistics about SF Crime



Bay Area Housing Affordability Long-Term Trends in San Francisco Housing Affordability



# Minimum Qualifying Income to Buy Median Priced House by County

Assumes 20% downpayment and including principal, interest, property tax and insurance costs.



Bay Area Median House Prices by County